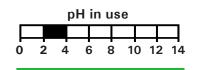

changing rooms, shower areas and swimming pools.

### **DIRECTIONS**

Dilute with water according to the area to be cleaned. Use at a higher concentration for textured surfaces. Apply using a mop cloth or machine. Leave a few minutes contact time, agitate and extract as much liquid as possible. Rinse thoroughly, taking care to minimise any contamination of the pool.

**N.B.** Always test surface compatibility prior to use.





#### **DILUTIONS**

| BREAKER : WATER | Severe Scale - undiluted | Heavy Soil - 1:10 |
|-----------------|--------------------------|-------------------|
|                 | Medium Soil - 1:40       | Light Soil - 1:80 |

CLOVER CHEMICALS LTD WHALEY BRIDGE, HIGH PEAK, SK23 7DQ.
TEL: +44 (0)1663 733114 FAX: +44(0)1663 733115

WWW.cloverchemicals.com

Code: 506