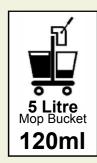

#### **DIRECTIONS**

Apply diluted solution using a mop or trigger spray, mop over the surface and then leave to dry.

Spray Mopping Mopping

#### **DILUTIONS**

Dilute with hot or cold water.