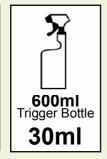

#### **DIRECTIONS**

Apply diluted solution using a mop or trigger spray, mop over the surface and then leave to dry.

Spray Mopping Mopping

#### **DILUTIONS**

Dilute with hot or cold water.