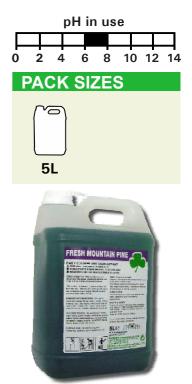

### USES

A green liquid, which incorporates a fresh pine fragrance, Fresh Mountain Pine contains a synergistic blend of biocides and has a Q.A.P. of 50.

Ideal to disinfect and refresh: washroom areas, toilets, urinals, floors, drains, rubbish bins, rubbish carts, waste disposal chutes, carpets, entrance matting, sunbeds, sports equipment, etc.

## DILUTIONS

| FRESH MOUNTAIN PINE : WATER |                  |                  |
|-----------------------------|------------------|------------------|
| Disinfecting/deodorising    | Air sanitising   | Surface wiping   |
| 1:50                        | Undiluted - 1:50 | Undiluted - 1:30 |