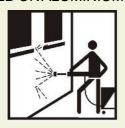

#### **DIRECTIONS**

Dilute with water according to the area to be cleaned. Pre-dilute MAGNUM FORCE EXTRA before filling the detergent feed tank. Adjust the detergent feed rate to achieve the cleaning action required. Apply to the surface using pressure washer equipment. Rinse off immediately with plenty of clean water.