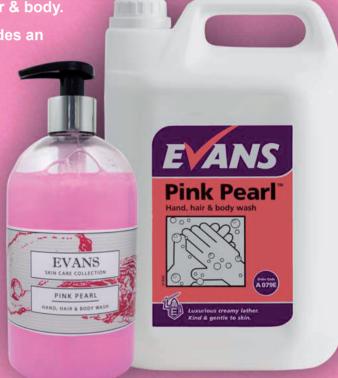

# **Pink Pearl** Hand, hair & body wash

Attractive pearlised liquid for washing hands, hair & body.

Generates a luxurious creamy lather which provides an excellent cleansing action.

- Contains an added moisturising agent to help protect the skin.
- The classical fragrance makes it an ideal choice for all washroom areas.
- Suitable for use in all types of refillable wall mounted dispensers in washrooms & shower areas.
- Available in a 500ml freestanding bottle c/w black & silver pump dispenser.
- A stainless steel single or twin bottle wall bracket is available for 500ml bottle.
- Pack size: 6 x 500ml. Order code: A079FEV. 2 x 5 litre. Order code: A079EEV2