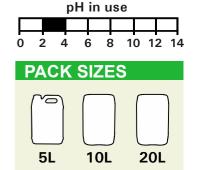

#### **USES**

A rinse additive for all automatic dish and glass washing machines. Prevents spots and hazing on crockery and glassware, leaving a sparkling finish.

RINSI is mildly acidic to neutralise detergent deposits.

## **DILUTIONS**

RINSI: WATER 1:600

Code: 451