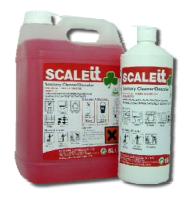

# SCALE

# Sanitary Cleaner/Descaler

- Cleans and descales in one operation
- Viscous liquid ensures prolonged contact time
- Leaves a fresh fragrance

### **USES**

A concentrated, acidic liquid, Scaleit can be used both neat for toilet descaling and diluted for general washroom cleaning. The thick, red liquid contains safe sulphamic and citric acids to clean and remove limescale and organic deposits in one operation.