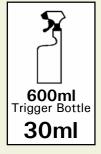

concentrated, acidic liquid, Scaleit can be used both neat for toilet descaling and diluted for general washroom cleaning. The thick, red liquid contains safe sulphamic and citric acids to clean and remove limescale and organic deposits in one operation.

Use Scaleit to clean toilets, urinals, sinks, baths, showers, tiles and washroom floors.

Scaleit is safe for use on porcelain, stainless steel, chrome, ceramic and tiled surfaces.

### **DIRECTIONS**

TOILET DESCALING: Apply neat around toilet bowl. Allow a few minutes contact time, agitate with a brush and flush away.

WASHROOM CLEANING: Apply diluted solution using a cloth, trigger spray or mop.

Rinse away with clean water and allow to dry.

### N.B. DO NOT USE ON VITREOUS ENAMEL OR ACID SENSITIVE SURFACES









### **DILUTIONS**





Dilute with hot or cold water.

## CLOVER CHEMICALS LTD

WHALEY BRIDGE, HIGH PEAK, SK23 7DQ.
TEL: +44 (0)1663 733114 FAX: +44(0)1663 733115

www.cloverchemicals.com

Code: 598



Sinks



Toilets



Urinals



Walls



Tiles