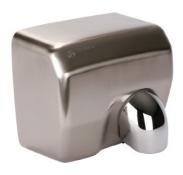

## ULTRADRY Pro 1 HAND DRYER

## Affordable Traditional Hand Dryers In White And Stainless Steel

The **UltraDry Pro 1** hand and face dryer has an extremely powerful motor and is perfect for a facility that requires long term, heavy usage.

| FINISH            | BOX QTY | UNIT WEIGHT | WARRANTY | DIMENSIONS             |
|-------------------|---------|-------------|----------|------------------------|
| Stainless / White | 4       | 6.25 kg     | 2 years  | W270S x H240 x D200 mm |