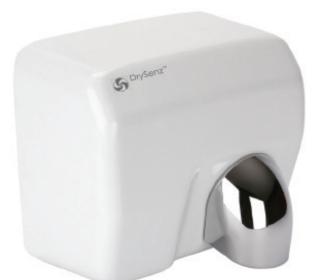

## ULTRADRY Pro 1 HAND DRYER

## Affordable Traditional Hand Dryers In White And Stainless Steel

The **UltraDry Pro 1** hand and face dryer has an extremely powerful motor and is perfect for a facility that requires long term, heavy usage.

## **FEATURES**

- High-speed turbo powered brush motor
- 50% more powerful than conventional hand dryers
- For medium to high traffic areas
- Durable, vandal resistant steel case.
- Long life, durable motor
- Digital circuit
- Infrared sensor with anti-interfere technology
- 360° revolving nozzle
- Surface mounted
- TUV certified