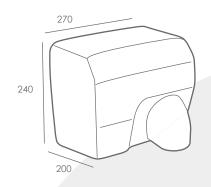

| FINISH            | BOX QTY | UNIT WEIGHT | WARRANTY | DIMENSIONS             |
|-------------------|---------|-------------|----------|------------------------|
| Stainless / White | 4       | 6.25 kg     | 2 years  | W270S x H240 x D200 mm |