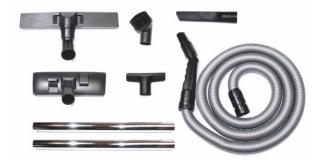

### **Accessories**

VTS2000 - Compact, wet & dry, Industrial Stainless steel vacuum cleaner with quality motor & accessories, antistatic hose and non marking wheels. The combination of these features makes the VTS2000 and excellent companion for a huge range of specialist cleaning tasks. Factories, processing plants, engineering and many more.