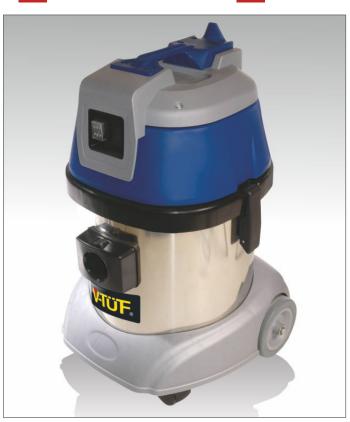

# **VTS2000**

## Stainless Steel, Industrial Wet & Dry Vacuum Cleaner

### **Standard VTüF Features**

✓ Anti Static Hose

**√** No Bags Required

Extra Long Cable

**Quality Italian Motor** 

### **Additional Features**

- Stainless steel body
- Non-marking wheels

### **Accessories**

VTS2000 - Compact, wet & dry, Industrial Stainless steel vacuum cleaner with quality motor & accessories, antistatic hose and non marking wheels. The combination of these features makes the VTS2000 and excellent companion for a huge range of specialist cleaning tasks. Factories, processing plants, engineering and many more.

240V MODEL VTS2000