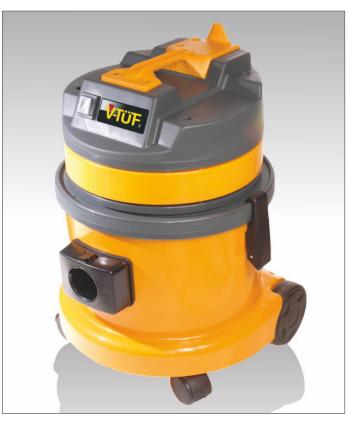

**Impact Resistant Plastic, Industrial Vacuum Cleaner (110V model: VT2110)** 

#### **Standard VTüF Features**

**Hi-Viz Cable** 

**Extra Long Cable** 

**Impact Resistant** 

**Steel Tubes** 

**Quality Italian Motor** 

**Aqua Dry Filtration** 

## **Additional Features**

- Impact resistant plastic body
- Cable storage
- Compact design

**240V MODEL** VT2000

110V MODEL VT2110