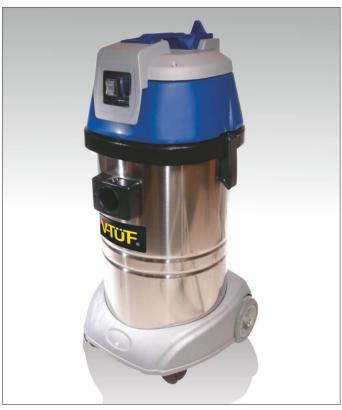

# **VTS3000**

Stainless Steel, Industrial Wet & Dry Vacuum Cleaner

## **Additional Features**

- Stainless steel body
- Non-marking wheels

### **Accessories**

VTS3000 - 30 Litre, wet & dry, Industrial Stainless steel vacuum cleaner with quality motor & accessories, antistatic hose and non marking wheels. The combination of these features makes the VTS2000 and excellent companion for a huge range of specialist cleaning tasks. Factories, processing plants, engineering and many more.

240V MODEL VTS3000