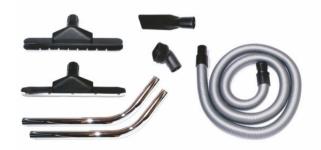

### **Accessories**

VTS3000 - 30 Litre, wet & dry, Industrial Stainless steel vacuum cleaner with quality motor & accessories, antistatic hose and non marking wheels. The combination of these features makes the VTS2000 and excellent companion for a huge range of specialist cleaning tasks. Factories, processing plants, engineering and many more.