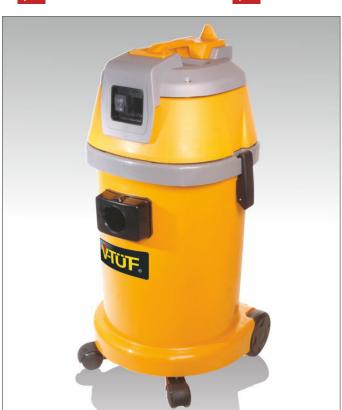

# **Impact Resistant Plastic, Industrial Wet & Dry Vacuum Cleaner**

## **Standard VTüF Features**

**Anti Static Hose** 

**No Bags Required** 

**Hi-Viz Cable** 

**Extra Long Cable** 

**Impact Resistant** 

**Steel Tubes** 

**Quality Italian Motor** 

**Aqua Dry Filtration** 

# **Additional Features**

- Impact resistant plastic body
- Cable storage
- Compact design

**240V MODEL** VT3000