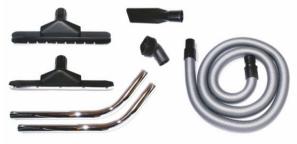

### **Accessories**

VT3000 - 30 Litre, wet & dry, Industrial vacuum cleaner with quality motor and accessories. The combination of these features makes the VT3000 and excellent companion for a huge range of cleaning tasks. Offices, service engineers, car washes etc