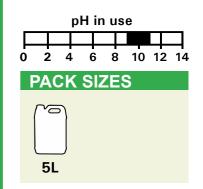

## **DIRECTIONS**

Add approximately 30-60ml of Defoamer to a typically sized recovery tank. This dosage may be increased if there is likely to be severe foaming or if the tank is larger than average. Dilute and add Defoamer at minimum effective levels for all other applications.