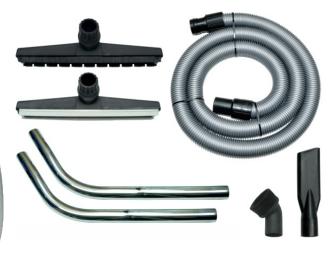

## **V-TUF**







# MAMMOTH 240V & 110V HIGH PERFORMANCE WET & DRY VACUUM CLEANERS



### **ACCESSORIES INCLUDED**



### **FEATURES**

INDEPENDENTLY CONTROLLED TWIN TURBINE MOTORS
SUCTION POWER, AMPS & RELIABILITY GIVING OPTIMUM PERFORMANCE
90L, IMPACT RESISTANT, TRANSLUCENT TANK WITH DRAIN PIPE
AQUA DRY BASKET FILTER WITH STAINLESS MESH INNER

MASSIVE SUCTION 6000 LTRS/HR MULTIPLE MOTORS TWIN TURBINE

ROBUST & SIMPLE HARD WIRED

#### **SPECIFICATION**

ANTI-STATIC 2.5m HOSE CABLE LENGTH: 8m MOTOR POWER: 110 VOLT=2 X 1000W 240 VOLT = 3 X 1000W AIR FLOW 106 L/SEC SUCTION 250 MBAR

TANK SIZE 90 LITRES
DIMENSIONS: MACHINE (H x W x D)

90 x 50 x 60cm (PACKAGE: 93 x 51 x 61cm)

WEIGHT: NETT: 25kg (GROSS: 27kg PACKAGE WEIGHT)

#### WHY BUY?

MULTIPLE TWIN TURBINE MOTORS MAKE SHORT WORK OF ANY JOB 90 LITRE TRANSLUCENT TANK WITH DRAIN PIPE FOR EASY EMPTYING ROBUST CHASSIS AND LARGE WHEELS MAKES MOVEMENT EASIER