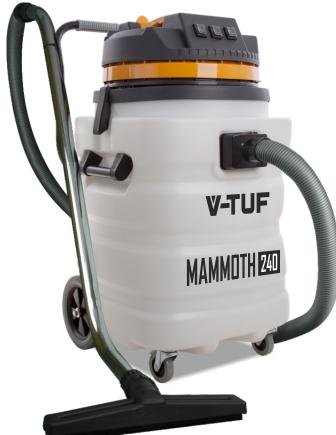

# MAMMOTH 240V & 110V HIGH PERFORMANCE WET & DRY VACUUM CLEANERS

### **FEATURES**

INDEPENDENTLY CONTROLLED TWIN TURBINE MOTORS
SUCTION POWER, AMPS & RELIABILITY GIVING OPTIMUM PERFORMANCE
90L, IMPACT RESISTANT, TRANSLUCENT TANK WITH DRAIN PIPE
AQUA DRY BASKET FILTER WITH STAINLESS MESH INNER

MASSIVE SUCTION 6000 LTRS/HR MULTIPLE MOTORS TWIN TURBINE

ROBUST & SIMPLE HARD WIRED

#### WHY BUY?

MULTIPLE TWIN TURBINE MOTORS MAKE SHORT WORK OF ANY JOB 90 LITRE TRANSLUCENT TANK WITH DRAIN PIPE FOR EASY EMPTYING ROBUST CHASSIS AND LARGE WHEELS MAKES MOVEMENT EASIER AUTOMATIC FLOAT LEVEL PREVENTS OVERFILLING.